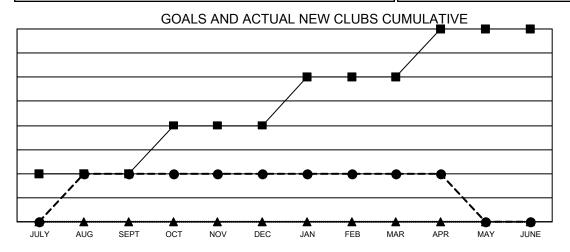

## **LOCATION: SOUTH CAROLINA**

| Clubs         |               |             |               | Members               |                       |                         |                                                    |  |
|---------------|---------------|-------------|---------------|-----------------------|-----------------------|-------------------------|----------------------------------------------------|--|
|               | RESULTS FOR   | R 2020-2021 |               | RESULTS FOR 2020-2021 |                       |                         |                                                    |  |
| QUARTER       | NEW CLUB GOAL | NEW CLUBS   | DROPPED CLUBS | QUARTER MEMB          | ER GROWTH NET<br>GOAL | MEMBER GROWTH<br>ACTUAL | DROPPED<br>MEMBERS ACTUAL<br>(including transfers) |  |
| JULY/AUG/SEPT | 1             | 1           | 1             | JULY/AUG/SEPT         | 40                    | 72                      | 107                                                |  |
| OCT/NOV/DEC   | 1             | 0           | 1             | OCT/NOV/DEC           | 40                    | 83                      | 116                                                |  |
| JAN/FEB/MAR   | 1             | 0           | 2             | JAN/FEB/MAR           | 15                    | 57                      | 90                                                 |  |
| APR/MAY/JUNE  | 1             | 0           | 1             | APR/MAY/JUNE          | 35                    | 28                      | 25                                                 |  |

- CURRENT YEAR GOALS FOR NEW CLUBS

- CURRENT YEAR ACTUAL NEW CLUBS

▲ - LAST YEAR ACTUAL NEW CLUBS