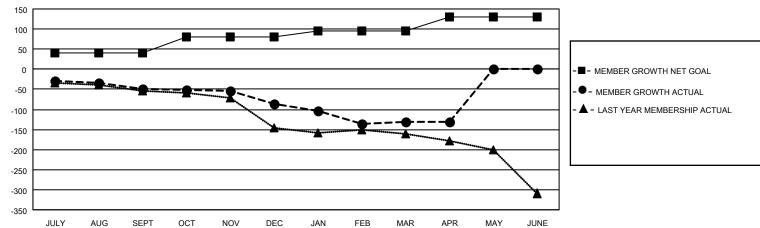

## **LOCATION: SOUTH CAROLINA**

| Clubs         |               |             |               | Members               |                       |                         |                                                    |  |
|---------------|---------------|-------------|---------------|-----------------------|-----------------------|-------------------------|----------------------------------------------------|--|
|               | RESULTS FOR   | R 2020-2021 |               | RESULTS FOR 2020-2021 |                       |                         |                                                    |  |
| QUARTER       | NEW CLUB GOAL | NEW CLUBS   | DROPPED CLUBS | QUARTER MEMB          | ER GROWTH NET<br>GOAL | MEMBER GROWTH<br>ACTUAL | DROPPED<br>MEMBERS ACTUAL<br>(including transfers) |  |
| JULY/AUG/SEPT | 1             | 1           | 1             | JULY/AUG/SEPT         | 40                    | 72                      | 107                                                |  |
| OCT/NOV/DEC   | 1             | 0           | 1             | OCT/NOV/DEC           | 40                    | 83                      | 116                                                |  |
| JAN/FEB/MAR   | 1             | 0           | 2             | JAN/FEB/MAR           | 15                    | 57                      | 90                                                 |  |
| APR/MAY/JUNE  | 1             | 0           | 1             | APR/MAY/JUNE          | 35                    | 28                      | 25                                                 |  |

## GOALS AND ACTUAL MEMBERS CUMULATIVE

| DROPPED CLUBS: 5           |     | 54 CLUBS OF 129 ADDED 1 OR MORE<br>NEW MEMBERS | GENDER DISTRIBUTION             |                |     |
|----------------------------|-----|------------------------------------------------|---------------------------------|----------------|-----|
|                            |     |                                                | MALE                            | 2,020 (66.93%) |     |
| DROPPED MEMBERS            |     |                                                | FEMALE                          | 998 (33.07%)   |     |
| DECEASED                   | 59  | CLICK HERE FOR CUMULATIVE                      | TOTAL FAMILY UNIT MEMBERS       |                | 613 |
| CLUB CANCELLED 6 OTHER 273 |     | MEMBERSHIP DATA                                | FAMILY MEMBERS PAYING HALF DUES |                | 310 |
| TOTAL                      | 338 |                                                | DOES                            |                |     |